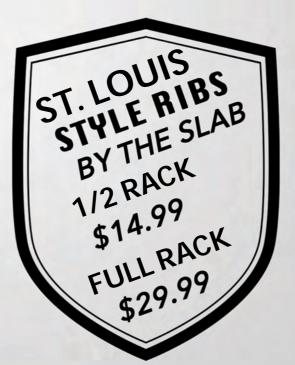

PULLED CHICKEN \$8.99
PULLED CHICKEN SMOKED & SEASONED

IN HOUSE SERVED ON A BRIOCHE BUN

RIB SANDWICH (BONE IN OR BONELESS) \$10.99
3 OF OUR JUICY FALL OFF THE BONE ST. LOUIS STYLE
RIBS SERVED ON TEXAS TOAST